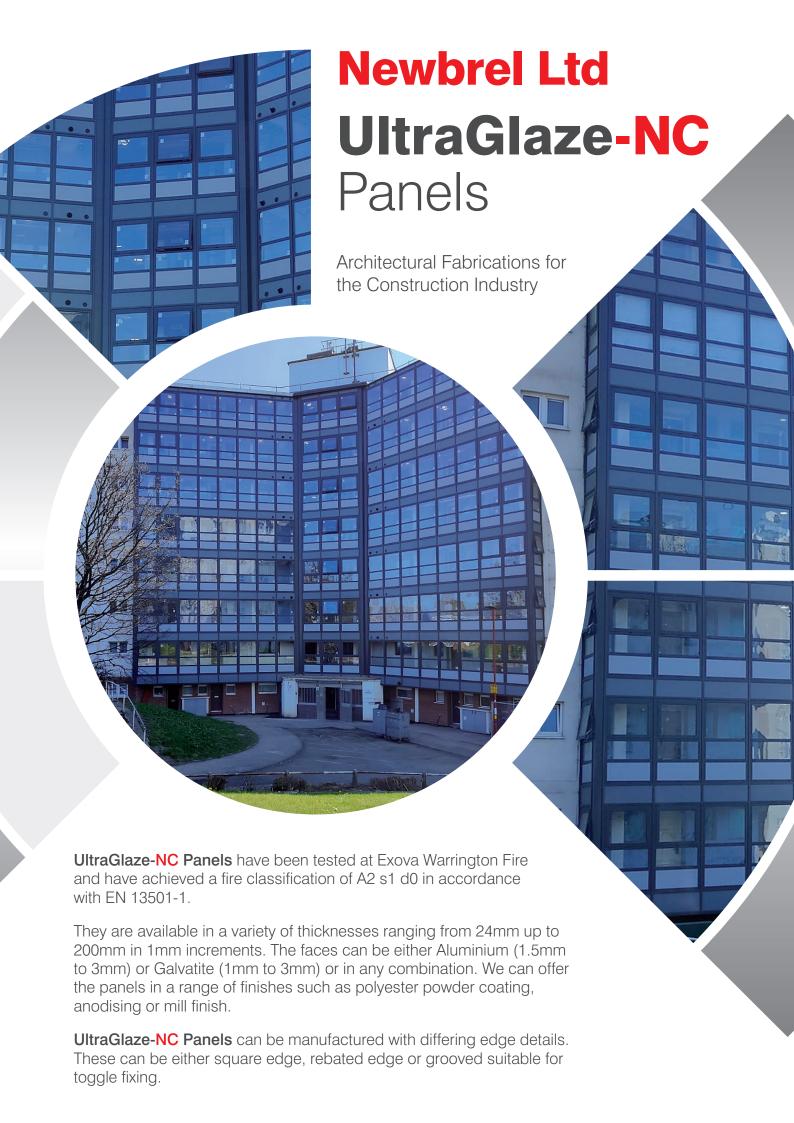

## **UltraGlaze-NC**

## Panels

## **Technical Details**

| Sp | ecificatior | ۱ |
|----|-------------|---|
| UP | Combation   | ш |

| Facing Materials | 1.5 to 3mm Aluminium or Galvatite                                                                                    |
|------------------|----------------------------------------------------------------------------------------------------------------------|
| Surface Finish   | Syntha Pulvin or Interpon D polyester powder coating to BS EN 12206-1:2004 Anodising to BS EN ISO 7599:2010          |
| Insulating Core  | 21mm to 197mm Lamella type mineral wool – 120kg density incorporating a non-combustible hard edging to the perimeter |
| Adhesive         | One part moisture curing polyurethane, 100% solids, spray applied